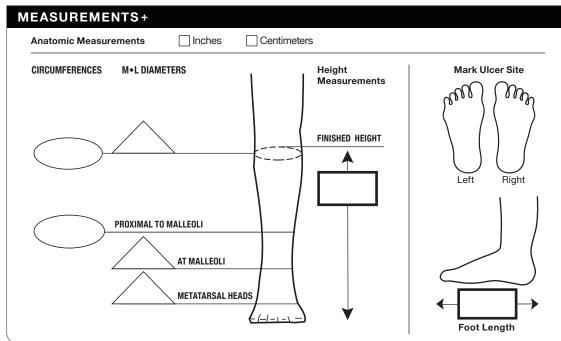

# **CROW** Order Form

574 Robbins Dr. Troy, MI 48083 | Phone: 800-521-2192 | Fax: 248-588-4555 | BeckerOrthopedic.com

| PATIENT INFORMATION           | PRACTIONER SHIPPING INFORMATION |
|-------------------------------|---------------------------------|
| Patient:                      | Facility:                       |
| Age: Sex: Height: Weight:     | Clinician:                      |
| Diagnosis:                    | Address:                        |
|                               | City:                           |
| ORDER INFORMATION             | State/Province/Region: Zip:     |
|                               | Country:                        |
| PO#:                          | — Phone (Office): Phone (Cell): |
|                               | Fax: Email:                     |
|                               |                                 |
| DEVICE CELECTION MEACUREMENTS |                                 |